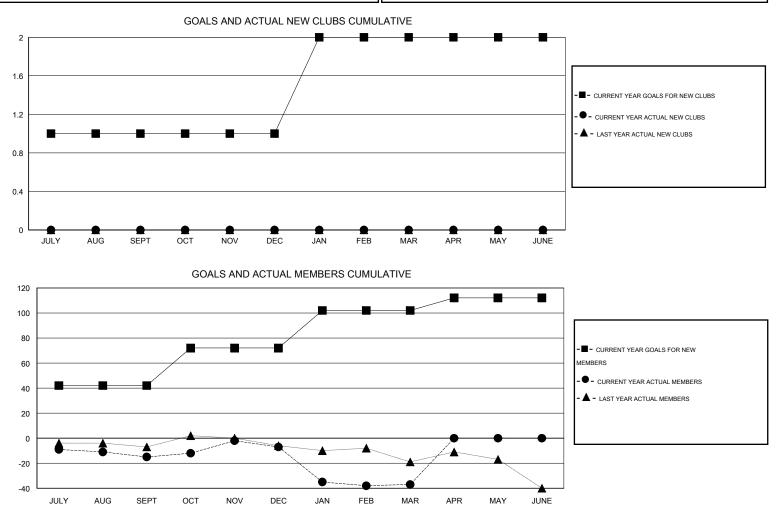

## LOCATION JAMAICA

 $\mathsf{GMT} \; \mathsf{CA} \; 3$ Clubs Members RESULTS FOR 2014-2015 RESULTS FOR 2014-2015 NEW CLUB NEW CLUBS DROPPED NET NEW MEMBER CHARTER AND DROPPED NET QUARTER QUARTER GOAL CLUBS GAIN/LOSS GOAL NEW MEMBERS MEMBERS GAIN/LOSS ADDED 1 0 1 -1 42 29 44 -15 JULY/AUG/SEPT JULY/AUG/SEPT 0 0 0 0 30 25 17 8 OCT/NOV/DEC OCT/NOV/DEC 0 30 9 39 -30 1 1 -1 JAN/FEB/MAR JAN/FEB/MAR 0 0 0 0 10 0 0 0 APR/MAY/JUNE APR/MAY/JUNE

| DROPPED CLUBS: 2                             |                       | 21 CLUBS OF 61 ADDED 1 OR MORE<br>NEW MEMBERS | GENDER DISTRIBUT                                                  | 813 (44.02%)   |
|----------------------------------------------|-----------------------|-----------------------------------------------|-------------------------------------------------------------------|----------------|
| DROPPED MEMBERS                              |                       |                                               | FEMALE                                                            | 1,034 (55.98%) |
| DECEASED<br>CLUB CANCELLED<br>OTHER<br>TOTAL | 11<br>31<br>58<br>100 | CLICK HERE FOR HEALTH<br>ASSESSMENT DATA      | FAMILY UNIT MEMBERS<br>HEAD OF HOUSEHOLD<br>NON-HEAD OF HOUSEHOLD | 2              |